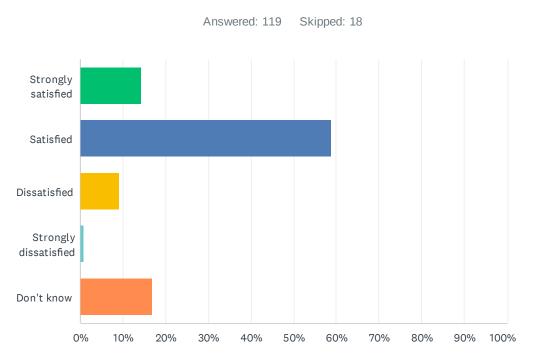

| ANSWER CHOICES        | RESPONSES |
|-----------------------|-----------|
| Strongly satisfied    | 14.29% 17 |
| Satisfied             | 58.82% 70 |
| Dissatisfied          | 9.24% 11  |
| Strongly dissatisfied | 0.84% 1   |
| Don't know            | 16.81% 20 |
| TOTAL                 | 119       |