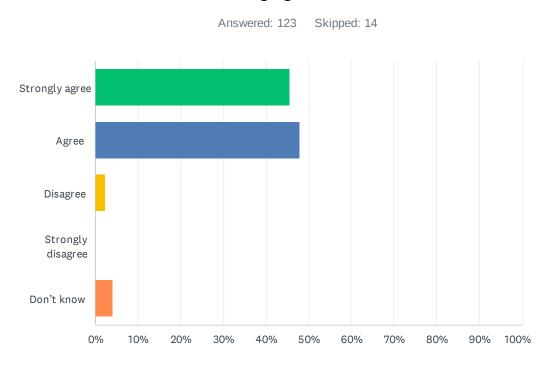

# Q14 My child's school encourages my child to be a responsible, respectful and engaged citizen.

| ANSWER CHOICES    | RESPONSES |     |
|-------------------|-----------|-----|
| Strongly agree    | 45.53%    | 56  |
| Agree             | 47.97%    | 59  |
| Disagree          | 2.44%     | 3   |
| Strongly disagree | 0.00%     | 0   |
| Don't know        | 4.07%     | 5   |
| TOTAL             |           | 123 |