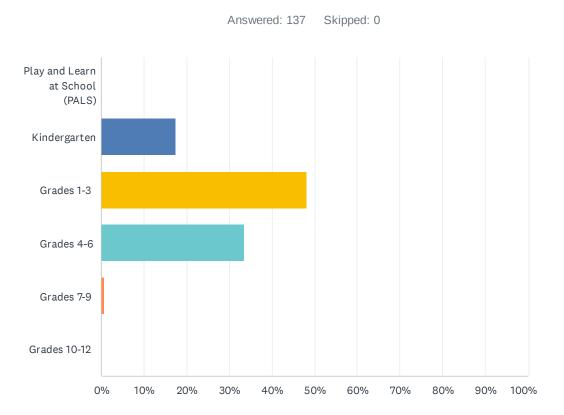

| ANSWER CHOICES                  | RESPONSES |     |
|---------------------------------|-----------|-----|
| Play and Learn at School (PALS) | 0.00%     | 0   |
| Kindergarten                    | 17.52%    | 24  |
| Grades 1-3                      | 48.18%    | 66  |
| Grades 4-6                      | 33.58%    | 46  |
| Grades 7-9                      | 0.73%     | 1   |
| Grades 10-12                    | 0.00%     | 0   |
| TOTAL                           |           | 137 |

#### Q2 What grade is your child currently in?