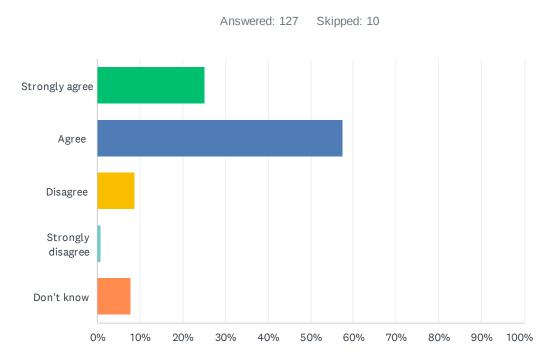

# Q9 My child has an understanding of First Nations, Métis and Inuit culture and history.

| ANSWER CHOICES    | RESPONSES |     |
|-------------------|-----------|-----|
| Strongly agree    | 22.83%    | 29  |
| Agree             | 51.18%    | 65  |
| Disagree          | 5.51%     | 7   |
| Strongly disagree | 1.57%     | 2   |
| Don't know        | 18.90%    | 24  |
| TOTAL             |           | 127 |