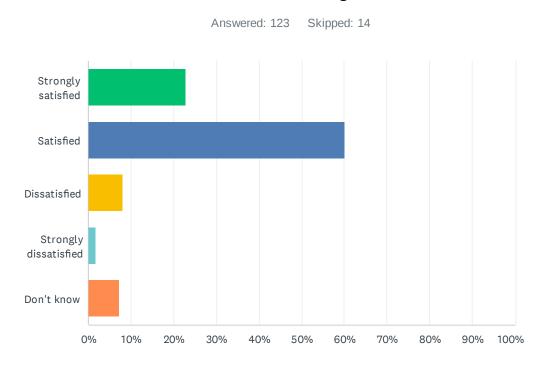

# Q18 How satisfied are you with the resources available to support your child's learning?

| ANSWER CHOICES        | RESPONSES |     |
|-----------------------|-----------|-----|
| Strongly satisfied    | 22.76%    | 28  |
| Satisfied             | 60.16%    | 74  |
| Dissatisfied          | 8.13%     | 10  |
| Strongly dissatisfied | 1.63%     | 2   |
| Don't know            | 7.32%     | 9   |
| TOTAL                 | -         | 123 |