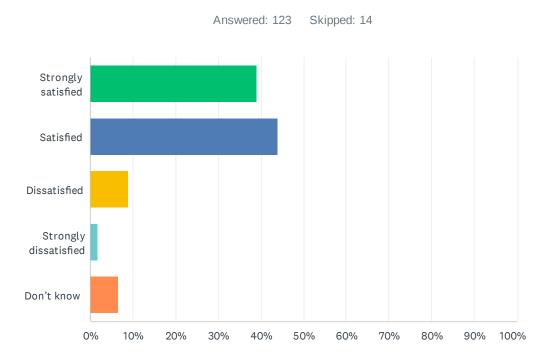

### Q13 How satisfied are you with the leadership at your child's school?

| ANSWER CHOICES        | RESPONSES |
|-----------------------|-----------|
| Strongly satisfied    | 39.02% 48 |
| Satisfied             | 43.90% 54 |
| Dissatisfied          | 8.94% 11  |
| Strongly dissatisfied | 1.63% 2   |
| Don't know            | 6.50% 8   |
| TOTAL                 | 123       |