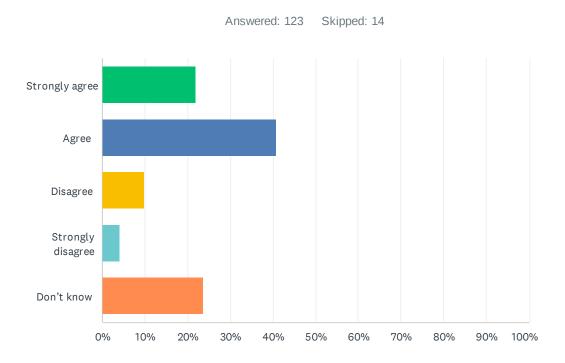

#### Q16 My child's school handles discipline fairly and reasonably.

| ANSWER CHOICES    | RESPONSES |     |
|-------------------|-----------|-----|
| Strongly agree    | 21.95%    | 27  |
| Agree             | 40.65%    | 50  |
| Disagree          | 9.76%     | 12  |
| Strongly disagree | 4.07%     | 5   |
| Don't know        | 23.58%    | 29  |
| TOTAL             |           | 123 |