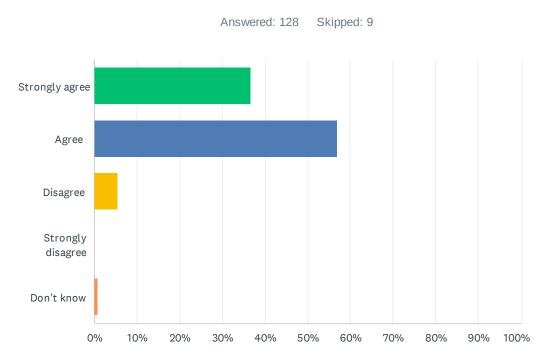

#### Q8 My child's demonstrating growth in numeracy.

| ANSWER CHOICES    | RESPONSES |     |
|-------------------|-----------|-----|
| Strongly agree    | 36.72%    | 47  |
| Agree             | 57.03%    | 73  |
| Disagree          | 5.47%     | 7   |
| Strongly disagree | 0.00%     | 0   |
| Don't know        | 0.78%     | 1   |
| TOTAL             |           | 128 |