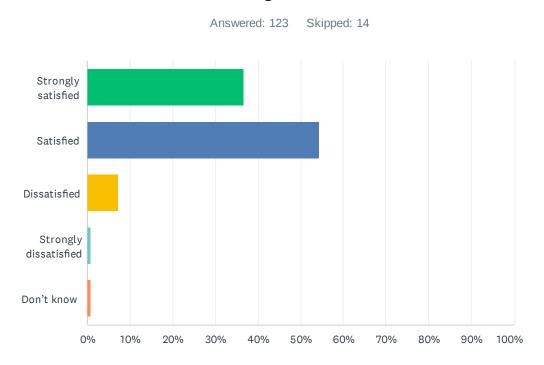

# Q11 How satisfied are you with the quality of education your child's receiving at school?

| ANSWER CHOICES        | RESPONSES |     |
|-----------------------|-----------|-----|
| Strongly satisfied    | 36.59%    | 45  |
| Satisfied             | 54.47%    | 67  |
| Dissatisfied          | 7.32%     | 9   |
| Strongly dissatisfied | 0.81%     | 1   |
| Don't know            | 0.81%     | 1   |
| TOTAL                 |           | 123 |