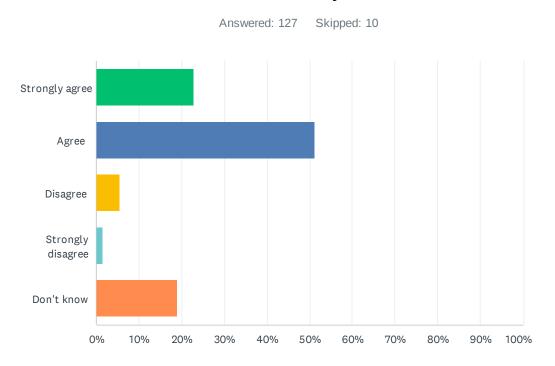

# Q9 My child has an understanding of First Nations, Métis and Inuit culture and history.

| ANSWER CHOICES    | RESPONSES |     |
|-------------------|-----------|-----|
| Strongly agree    | 22.83%    | 29  |
| Agree             | 51.18%    | 65  |
| Disagree          | 5.51%     | 7   |
| Strongly disagree | 1.57%     | 2   |
| Don't know        | 18.90%    | 24  |
| TOTAL             |           | 127 |