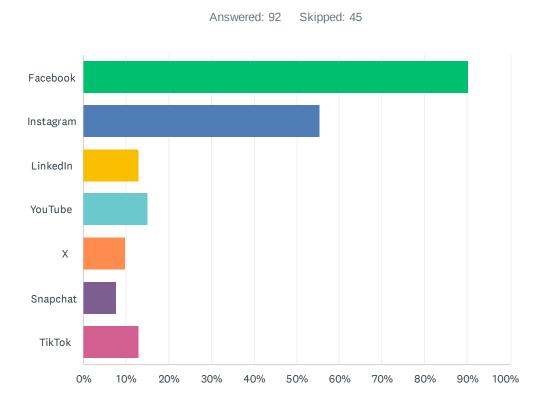

### Q29 The Division and schools often share news and information on social media. Which of the following platforms do you use? Check all that apply.

| ANSWER CHOICES        | RESPONSES |    |
|-----------------------|-----------|----|
| Facebook              | 90.22%    | 83 |
| Instagram             | 55.43%    | 51 |
| LinkedIn              | 13.04%    | 12 |
| YouTube               | 15.22%    | 14 |
| X                     | 9.78%     | 9  |
| Snapchat              | 7.61%     | 7  |
| TikTok                | 13.04%    | 12 |
| Total Respondents: 92 |           |    |