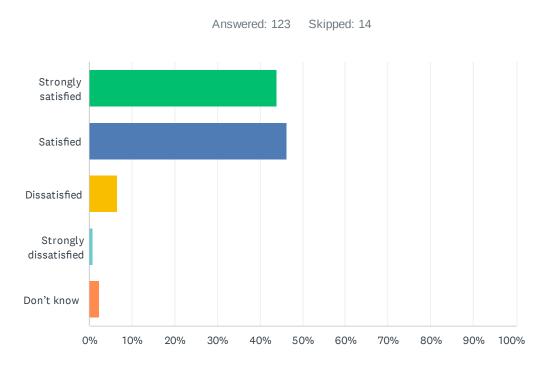

### Q12 How satisfied are you with the quality of teaching at your child's school?

| ANSWER CHOICES        | RESPONSES |     |
|-----------------------|-----------|-----|
| Strongly satisfied    | 43.90%    | 54  |
| Satisfied             | 46.34%    | 57  |
| Dissatisfied          | 6.50%     | 8   |
| Strongly dissatisfied | 0.81%     | 1   |
| Don't know            | 2.44%     | 3   |
| TOTAL                 |           | 123 |