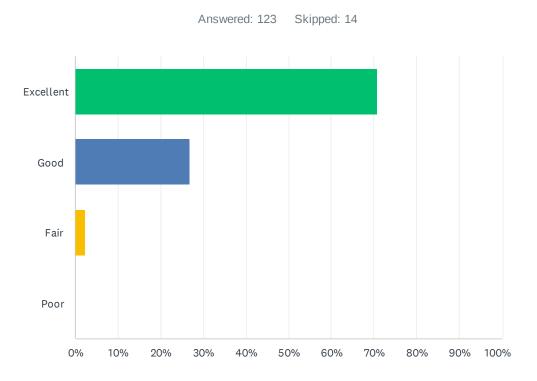

### Q20 How do you rate the physical condition of your child's school?

| ANSWER CHOICES | RESPONSES |
|----------------|-----------|
| Excellent      | 70.73% 87 |
| Good           | 26.83% 33 |
| Fair           | 2.44%     |
| Poor           | 0.00%     |
| TOTAL          | 123       |