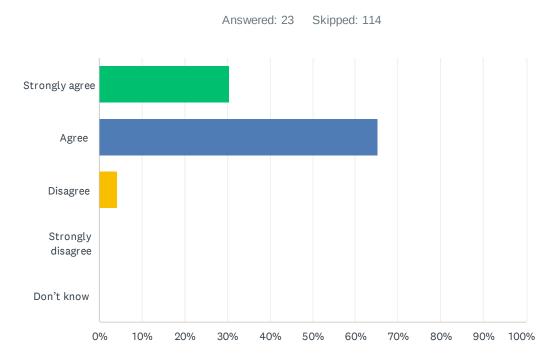

### Q4 As a result of being in the kindergarten program, my child's becoming ready to enter Grade 1.

| ANSWER CHOICES    | RESPONSES |    |
|-------------------|-----------|----|
| Strongly agree    | 30.43%    | 7  |
| Agree             | 65.22%    | 15 |
| Disagree          | 4.35%     | 1  |
| Strongly disagree | 0.00%     | 0  |
| Don't know        | 0.00%     | 0  |
| TOTAL             |           | 23 |