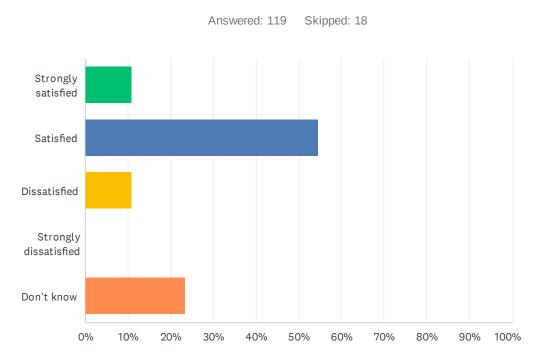

# Q25 How satisfied are you with the Division's commitment to advocating for public education?Refer to the Board Advocacy page for examples of ongoing advocacy work of the Board of Trustees.

| ANSWER CHOICES        | RESPONSES |    |
|-----------------------|-----------|----|
| Strongly satisfied    | 10.92% 1  | L3 |
| Satisfied             | 54.62% 6  | 65 |
| Dissatisfied          | 10.92% 1  | 13 |
| Strongly dissatisfied | 0.00%     | 0  |
| Don't know            | 23.53% 2  | 28 |
| TOTAL                 | 11        | L9 |