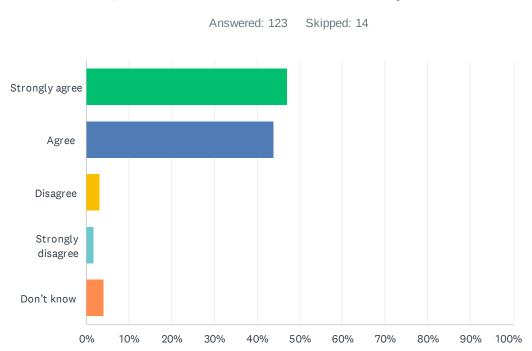

| Q15 School staff care about my c | child. |
|----------------------------------|--------|
|----------------------------------|--------|

| ANSWER CHOICES    | RESPONSES |     |
|-------------------|-----------|-----|
| Strongly agree    | 47.15%    | 58  |
| Agree             | 43.90%    | 54  |
| Disagree          | 3.25%     | 4   |
| Strongly disagree | 1.63%     | 2   |
| Don't know        | 4.07%     | 5   |
| TOTAL             | 1         | 123 |