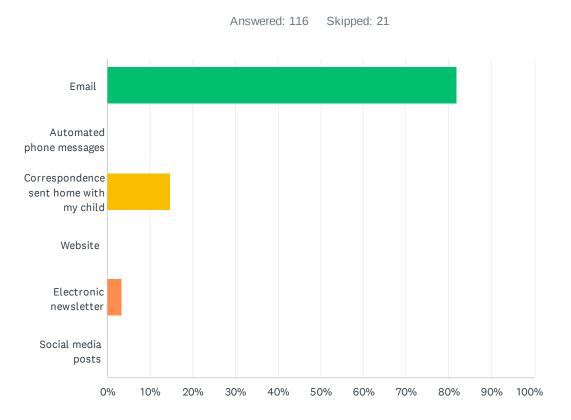

### Q28 What is your most preferred method of communication from the school and Division?

| ANSWER CHOICES                         | RESPONSES |     |
|----------------------------------------|-----------|-----|
| Email                                  | 81.90%    | 95  |
| Automated phone messages               | 0.00%     | 0   |
| Correspondence sent home with my child | 14.66%    | 17  |
| Website                                | 0.00%     | 0   |
| Electronic newsletter                  | 3.45%     | 4   |
| Social media posts                     | 0.00%     | 0   |
| TOTAL                                  |           | 116 |