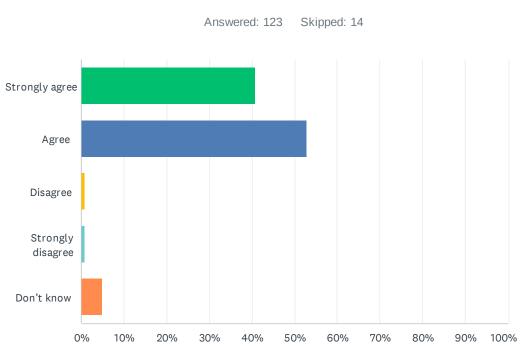

| ANSWER CHOICESRESPONSESStrongly agree40.65%Agree52.85%Disagree0.81%Strongly disagree0.81%Don't know4.88% |                   |           |
|----------------------------------------------------------------------------------------------------------|-------------------|-----------|
| Agree     52.85%       Disagree     0.81%       Strongly disagree     0.81%       Don't know     4.88%   | ANSWER CHOICES    | RESPONSES |
| Ngree     0.81%       Disagree     0.81%       Strongly disagree     0.81%       Don't know     4.88%    | Strongly agree    | 40.65%    |
| Strongly disagree     0.81%       Don't know     4.88%                                                   | Agree             | 52.85%    |
| Don't know     4.88%                                                                                     | Disagree          | 0.81%     |
|                                                                                                          | Strongly disagree | 0.81%     |
| ΤΟΤΑΙ                                                                                                    | Don't know        | 4.88%     |
|                                                                                                          | TOTAL             |           |

### Q17 My child's school is safe.