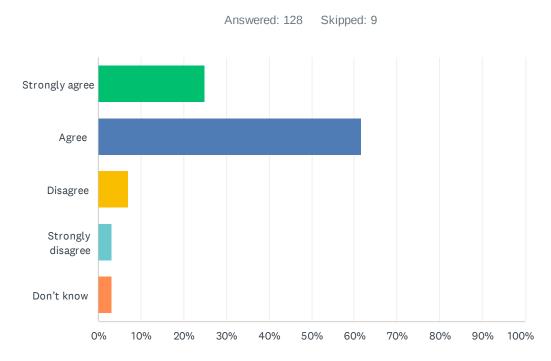

### Q5 My child's individual needs are met.

| ANSWER CHOICES    | RESPONSES |     |
|-------------------|-----------|-----|
| Strongly agree    | 25.00%    | 32  |
| Agree             | 61.72%    | 79  |
| Disagree          | 7.03%     | 9   |
| Strongly disagree | 3.13%     | 4   |
| Don't know        | 3.13%     | 4   |
| TOTAL             |           | 128 |