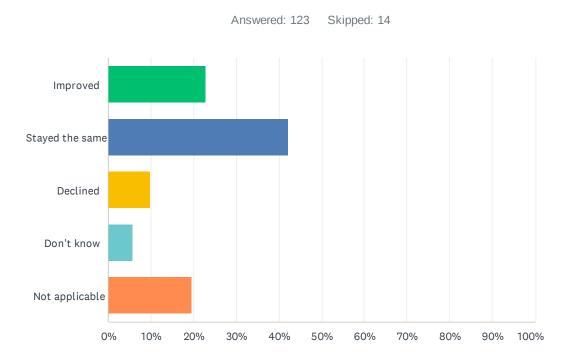

# Q19 In your opinion, has the quality of education your child's experienced improved, stayed the same or declined in the past three years?

| ANSWER CHOICES  | RESPONSES |
|-----------------|-----------|
| Improved        | 22.76% 28 |
| Stayed the same | 42.28% 52 |
| Declined        | 9.76% 12  |
| Don't know      | 5.69% 7   |
| Not applicable  | 19.51% 24 |
| TOTAL           | 123       |