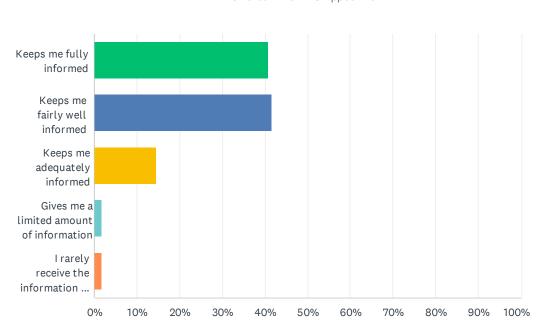

Q26 Elk Island Public Schools appreciates the opportunity to stay connected with parents and caregivers about news, activities, programs and other matters of importance. What is your impression of the communication you receive from your child's school?

| ANSWER CHOICES                           | RESPONSES |     |
|------------------------------------------|-----------|-----|
| Keeps me fully informed                  | 40.68%    | 48  |
| Keeps me fairly well informed            | 41.53%    | 49  |
| Keeps me adequately informed             | 14.41%    | 17  |
| Gives me a limited amount of information | 1.69%     | 2   |
| I rarely receive the information I need  | 1.69%     | 2   |
| TOTAL                                    |           | 118 |

Answered: 118 Skipped: 19