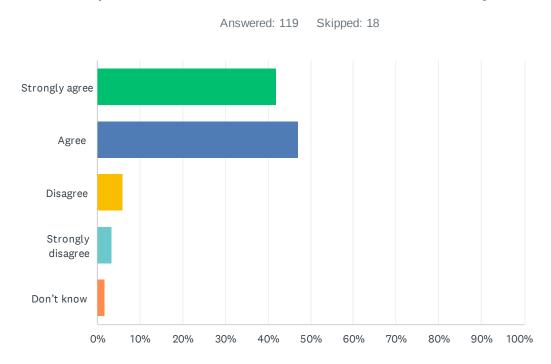

### Q23 There is open and honest communication within my child's school.

| ANSWER CHOICES    | RESPONSES |
|-------------------|-----------|
| Strongly agree    | 42.02% 50 |
| Agree             | 47.06% 56 |
| Disagree          | 5.88% 7   |
| Strongly disagree | 3.36% 4   |
| Don't know        | 1.68% 2   |
| TOTAL             | 119       |