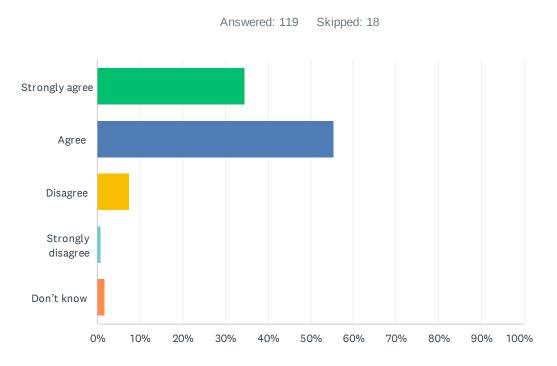

### Q22 The school keeps me informed about my child's progress and achievement.

| ANSWER CHOICES    | RESPONSES |     |
|-------------------|-----------|-----|
| Strongly agree    | 34.45%    | 41  |
| Agree             | 55.46%    | 66  |
| Disagree          | 7.56%     | 9   |
| Strongly disagree | 0.84%     | 1   |
| Don't know        | 1.68%     | 2   |
| TOTAL             |           | 119 |