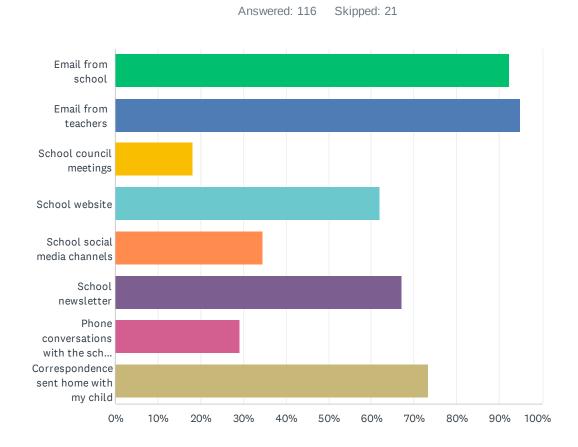

### Q27 Do you regularly make use of the following to keep up to date on school activities, programs, etc.? Check all that apply.

| ANSWER CHOICES                                  | RESPONSES |     |
|-------------------------------------------------|-----------|-----|
| Email from school                               | 92.24%    | 107 |
| Email from teachers                             | 94.83%    | 110 |
| School council meetings                         | 18.10%    | 21  |
| School website                                  | 62.07%    | 72  |
| School social media channels                    | 34.48%    | 40  |
| School newsletter                               | 67.24%    | 78  |
| Phone conversations with the school or teachers | 29.31%    | 34  |
| Correspondence sent home with my child          | 73.28%    | 85  |
| Total Respondents: 116                          |           |     |