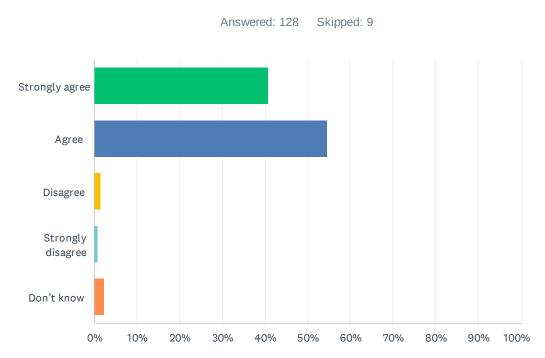

#### Q6 My child's encouraged to do their best.

| ANSWER CHOICES    | RESPONSES |   |
|-------------------|-----------|---|
| Strongly agree    | 40.63% 5  | 2 |
| Agree             | 54.69% 7  | 0 |
| Disagree          | 1.56%     | 2 |
| Strongly disagree | 0.78%     | 1 |
| Don't know        | 2.34%     | 3 |
| TOTAL             | 12        | 8 |