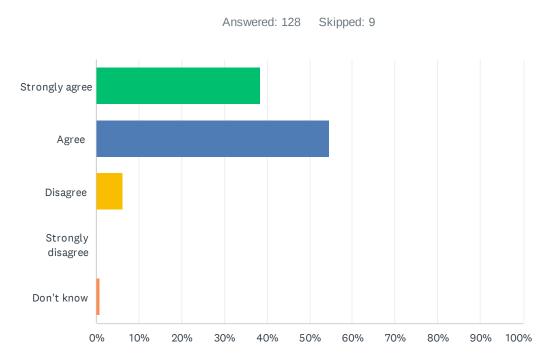

| Q7 My child's demonstrating growth in literacy. |
|-------------------------------------------------|
|-------------------------------------------------|

| ANSWER CHOICES    | RESPONSES |     |
|-------------------|-----------|-----|
| Strongly agree    | 38.28%    | 49  |
| Agree             | 54.69%    | 70  |
| Disagree          | 6.25%     | 8   |
| Strongly disagree | 0.00%     | 0   |
| Don't know        | 0.78%     | 1   |
| TOTAL             |           | 128 |