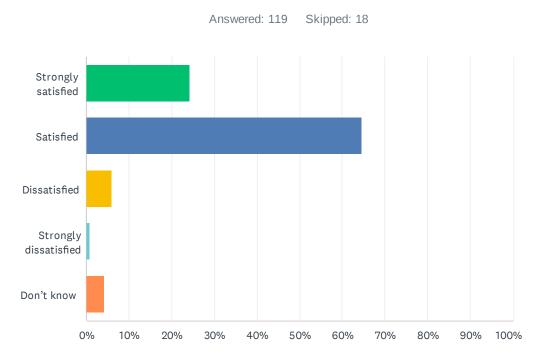

#### Q21 How satisfied are you with the opportunities provided to be involved in your child's education?Refer to the EIPS Parent Engagement overview for examples of involvement and engagement opportunities that help support student success.

| ANSWER CHOICES        | RESPONSES |     |
|-----------------------|-----------|-----|
| Strongly satisfied    | 24.37%    | 29  |
| Satisfied             | 64.71%    | 77  |
| Dissatisfied          | 5.88%     | 7   |
| Strongly dissatisfied | 0.84%     | 1   |
| Don't know            | 4.20%     | 5   |
| TOTAL                 | 1         | 119 |